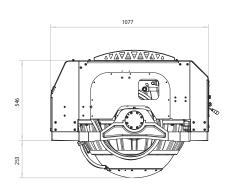

## **TECHNICAL SPECIFICATIONS**

| Maximum Rated speed                     | 5.500 RPM                              | Operating AC power                  | 2.4 - 4.0 kW *                                  |
|-----------------------------------------|----------------------------------------|-------------------------------------|-------------------------------------------------|
| Angular momentum at max. rated speed    | 12.500 Nms                             | DC power ("Spool-up" and operating) | 220 W (including display)                       |
| Anti-rolling torque at max. rated speed | 25.000 Nm                              | Sea water supply                    | 15 (min) - 30 (max) LPM                         |
| "Spool-up" time to max.<br>rated speed  | 45 minutes                             |                                     | [4 (min) - 8 (max) GPM]                         |
| "Spool-up" time to stabilization        | 25 minutes (55% of rated speed)        | Operating temperature               | 0 - 60 °C [32 - 140 °F]                         |
| Input voltage (AC)                      | 220V nominal<br>50/60 Hz, single phase | Envelope dimensions                 | 1.08 x 1.11 x 0.87 m<br>[42.4 x 43.7 x 34.3 in] |
| Input voltage (DC):                     | 24 Vdc                                 | Weight                              | 910 kg [2006 lbs]                               |
| "Spool-up" AC power                     | 4.5 kW                                 | Noise output                        | 62 - 64 dBC @ 1 meter                           |

## PORT VIEW TOP VIEW FRONT VIEW

Dimensions in mm

www.smartgyro.com