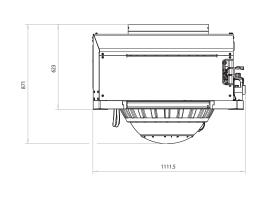

## **TECHNICAL SPECIFICATIONS**

| Maximum Rated speed                     | 5.500 RPM                              | Operating AC power                  | 2.4 - 4.0 kW *                                  |
|-----------------------------------------|----------------------------------------|-------------------------------------|-------------------------------------------------|
| Angular momentum at max. rated speed    | 12.500 Nms                             | DC power ("Spool-up" and operating) | 220 W (including display)                       |
| Anti-rolling torque at max. rated speed | 25.000 Nm                              | Sea water supply                    | 15 (min) - 30 (max) LPM                         |
| "Spool-up" time to max.<br>rated speed  | 45 minutes                             |                                     | [4 (min) - 8 (max) GPM]                         |
| "Spool-up" time to stabilization        | 25 minutes (55% of rated speed)        | Operating temperature               | 0 - 60 °C [32 - 140 °F]                         |
| Input voltage (AC)                      | 220V nominal<br>50/60 Hz, single phase | Envelope dimensions                 | 1.08 x 1.11 x 0.87 m<br>[42.4 x 43.7 x 34.3 in] |
| Input voltage (DC):                     | 24 Vdc                                 | Weight                              | 910 kg [2006 lbs]                               |
| "Spool-up" AC power                     | 4.5 kW                                 | Noise output                        | 62 - 64 dBC @ 1 meter                           |

## PORT VIEW TOP VIEW FRONT VIEW

Dimensions in mm

www.smartgyro.com