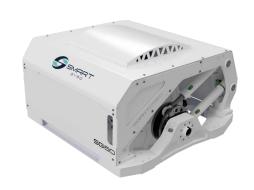

## SG60 GYRO STABILIZER

Smartgyro SG60 is the gyro stabilizer of choice for boats from 55-65 ft. Ideal for both new builds and refit installations, the stabilizer can be fully serviced on-board the vessel without the need to lift out for maintenance, ensuring significant time and cost savings.