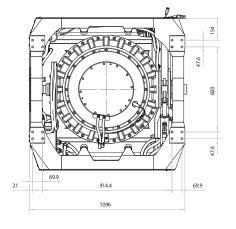

## **TECHNICAL SPECIFICATIONS**

| Maximum Rated speed                     | 5.500 RPM                              | Operating AC power                  | 2.4 - 4.0 kW *                                  |
|-----------------------------------------|----------------------------------------|-------------------------------------|-------------------------------------------------|
| Angular momentum at max. rated speed    | 12.500 Nms                             | DC power ("Spool-up" and operating) | 220 W (including display)                       |
| Anti-rolling torque at max. rated speed | 25.000 Nm                              | Sea water supply                    | 15 (min) - 30 (max) LPM                         |
| "Spool-up" time to max.<br>rated speed  | 45 minutes                             |                                     | [4 (min) - 8 (max) GPM]                         |
| "Spool-up" time to stabilization        | 25 minutes (55% of rated speed)        | Operating temperature               | 0 - 60 °C [32 - 140 °F]                         |
| Input voltage (AC)                      | 220V nominal<br>50/60 Hz, single phase | Envelope dimensions                 | 1.08 x 1.11 x 0.87 m<br>[42.4 x 43.7 x 34.3 in] |
| Input voltage (DC):                     | 24 Vdc                                 | Weight                              | 910 kg [2006 lbs]                               |
| "Spool-up" AC power                     | 4.5 kW                                 | Noise output                        | 62 - 64 dBC @ 1 meter                           |

## PORT VIEW TOP VIEW FRONT VIEW

Dimensions in mm

www.smartgyro.com