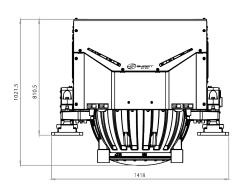

## **TECHNICAL SPECIFICATIONS**

| Maximum Rated speed                          | 5.000 RPM                             | Operating AC power (*) (**)                 | 3.0 - 5.0 kW              |
|----------------------------------------------|---------------------------------------|---------------------------------------------|---------------------------|
| Angular momentum at max. rated speed         | 37.000 Nms                            | Control DC power ("spool-up" and operating) | 250 W (including display) |
| Max. Anti-rolling torque at max. rated speed | 90.100 Nm                             | Sea water supply                            | 35 (min) - 55 (max) LPM   |
| "Spool-up" time to max.<br>rated speed       | 80 minutes                            |                                             | [9 (min) - 15 (max) GPM]  |
| "Spool-up" time to stabilization             | 55 minutes (65% of rated speed)       | Operating temperature                       | 0 - 60 °C [32 - 140 °F]   |
| Input voltage (AC)                           | 380V nominal<br>50/60 Hz, three phase | Envelope dimensions                         | 1.36 x 1.41 x 1.02 m      |
|                                              |                                       |                                             | [53.5 x 55.5 x 40.1 in]   |
| Control DC power input                       | 24 Vdc                                | Weight                                      | 1960 kg [4321 lbs]        |
| Max. "Spool-up" AC power (*)                 | 6.8 kW                                | Noise output                                | 72 - 74 dBC @ 1 meter     |
|                                              |                                       |                                             |                           |

## **TOP VIEW**

**PORT VIEW** 

FRONT VIEW

NOTE: All data subject to change without notice. Text and illustrations are not binding.

Dimensions in mm