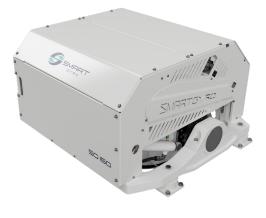

## **SG150** GYRO STABILIZER

Smartgyro SG150 is the gyro stabilizer of choice for boats from 80-95 ft. Ideal for both new builds and refit installations, the stabilizer can be fully serviced on-board the vessel without the need to lift out for maintenance, ensuring significant time and cost savings.